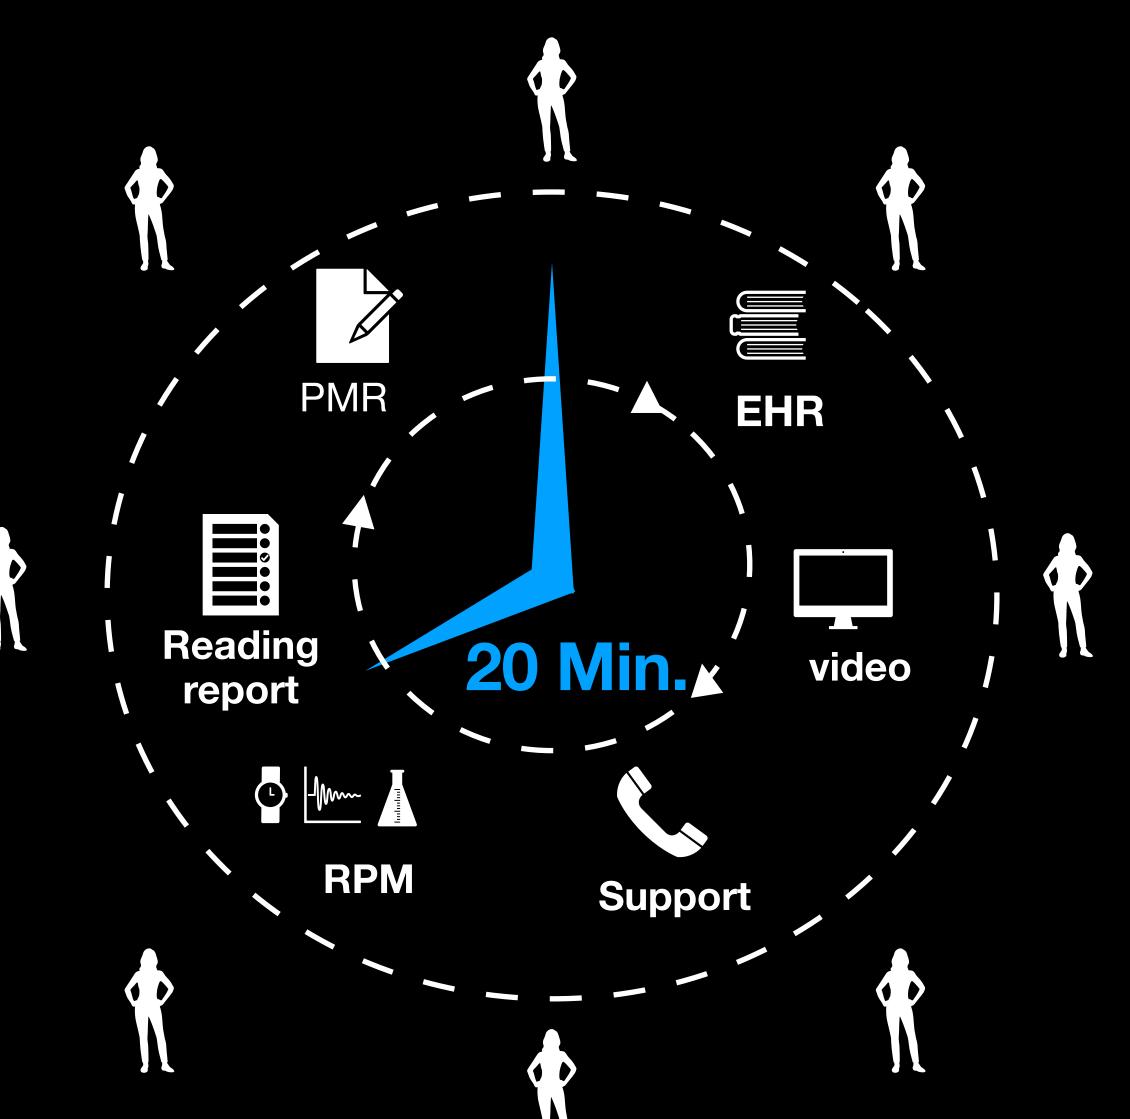

### Here's How Tiki Work's

Per Providers Per Patient's

Automatically track every second you spend on each patient.

### Systems we support today

No integration / cooperation needed from your system vendor(s)

Medical

Video

Web "allowlist"

All web site's

<sup>\*</sup> supporting your systems just in 2 weeks or less