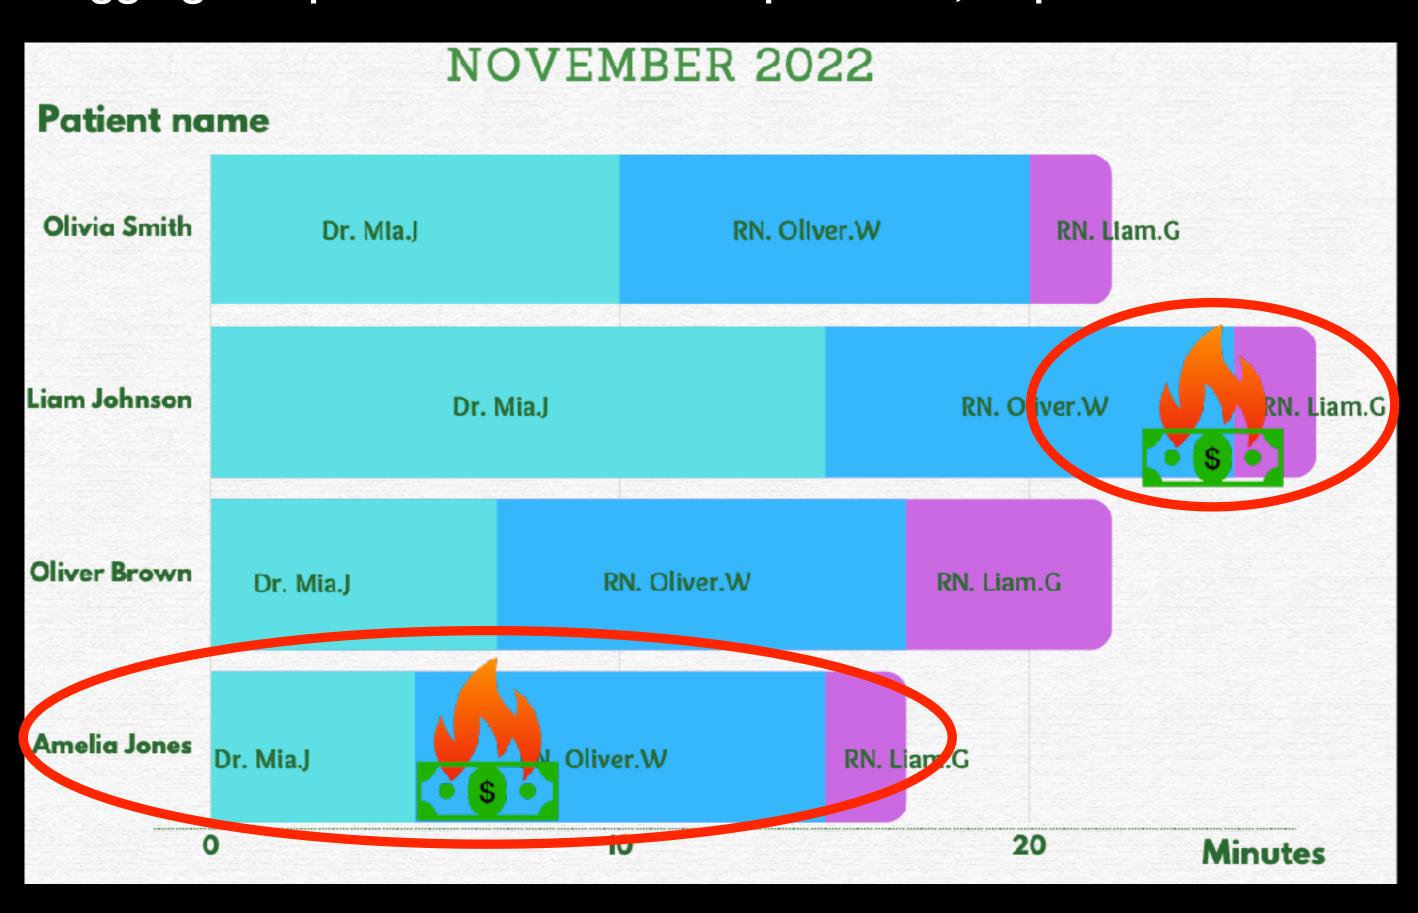

### Dashboard - Report - Daily/Weekly/Monthly

#### Provider time report

Per Patient across platform's

| Patient/systems | ATHENA | QARDIOMD | WEB     | О | Notes    |
|-----------------|--------|----------|---------|---|----------|
| Olivia Smith    | 5:10   | 7:20     |         |   |          |
| Liam Johnson    | 6:10   |          |         |   |          |
| Emma Williams   | 9:32   |          |         |   |          |
| Oliver Brown    |        | 5:12     | 1:30    |   | UpToDate |
| Amelia Jones    | 3:02   |          |         |   |          |
| Summary         | 23:54  | 12:32    | 1:30    |   |          |
|                 |        | 37:56 M  | IINUTES |   |          |