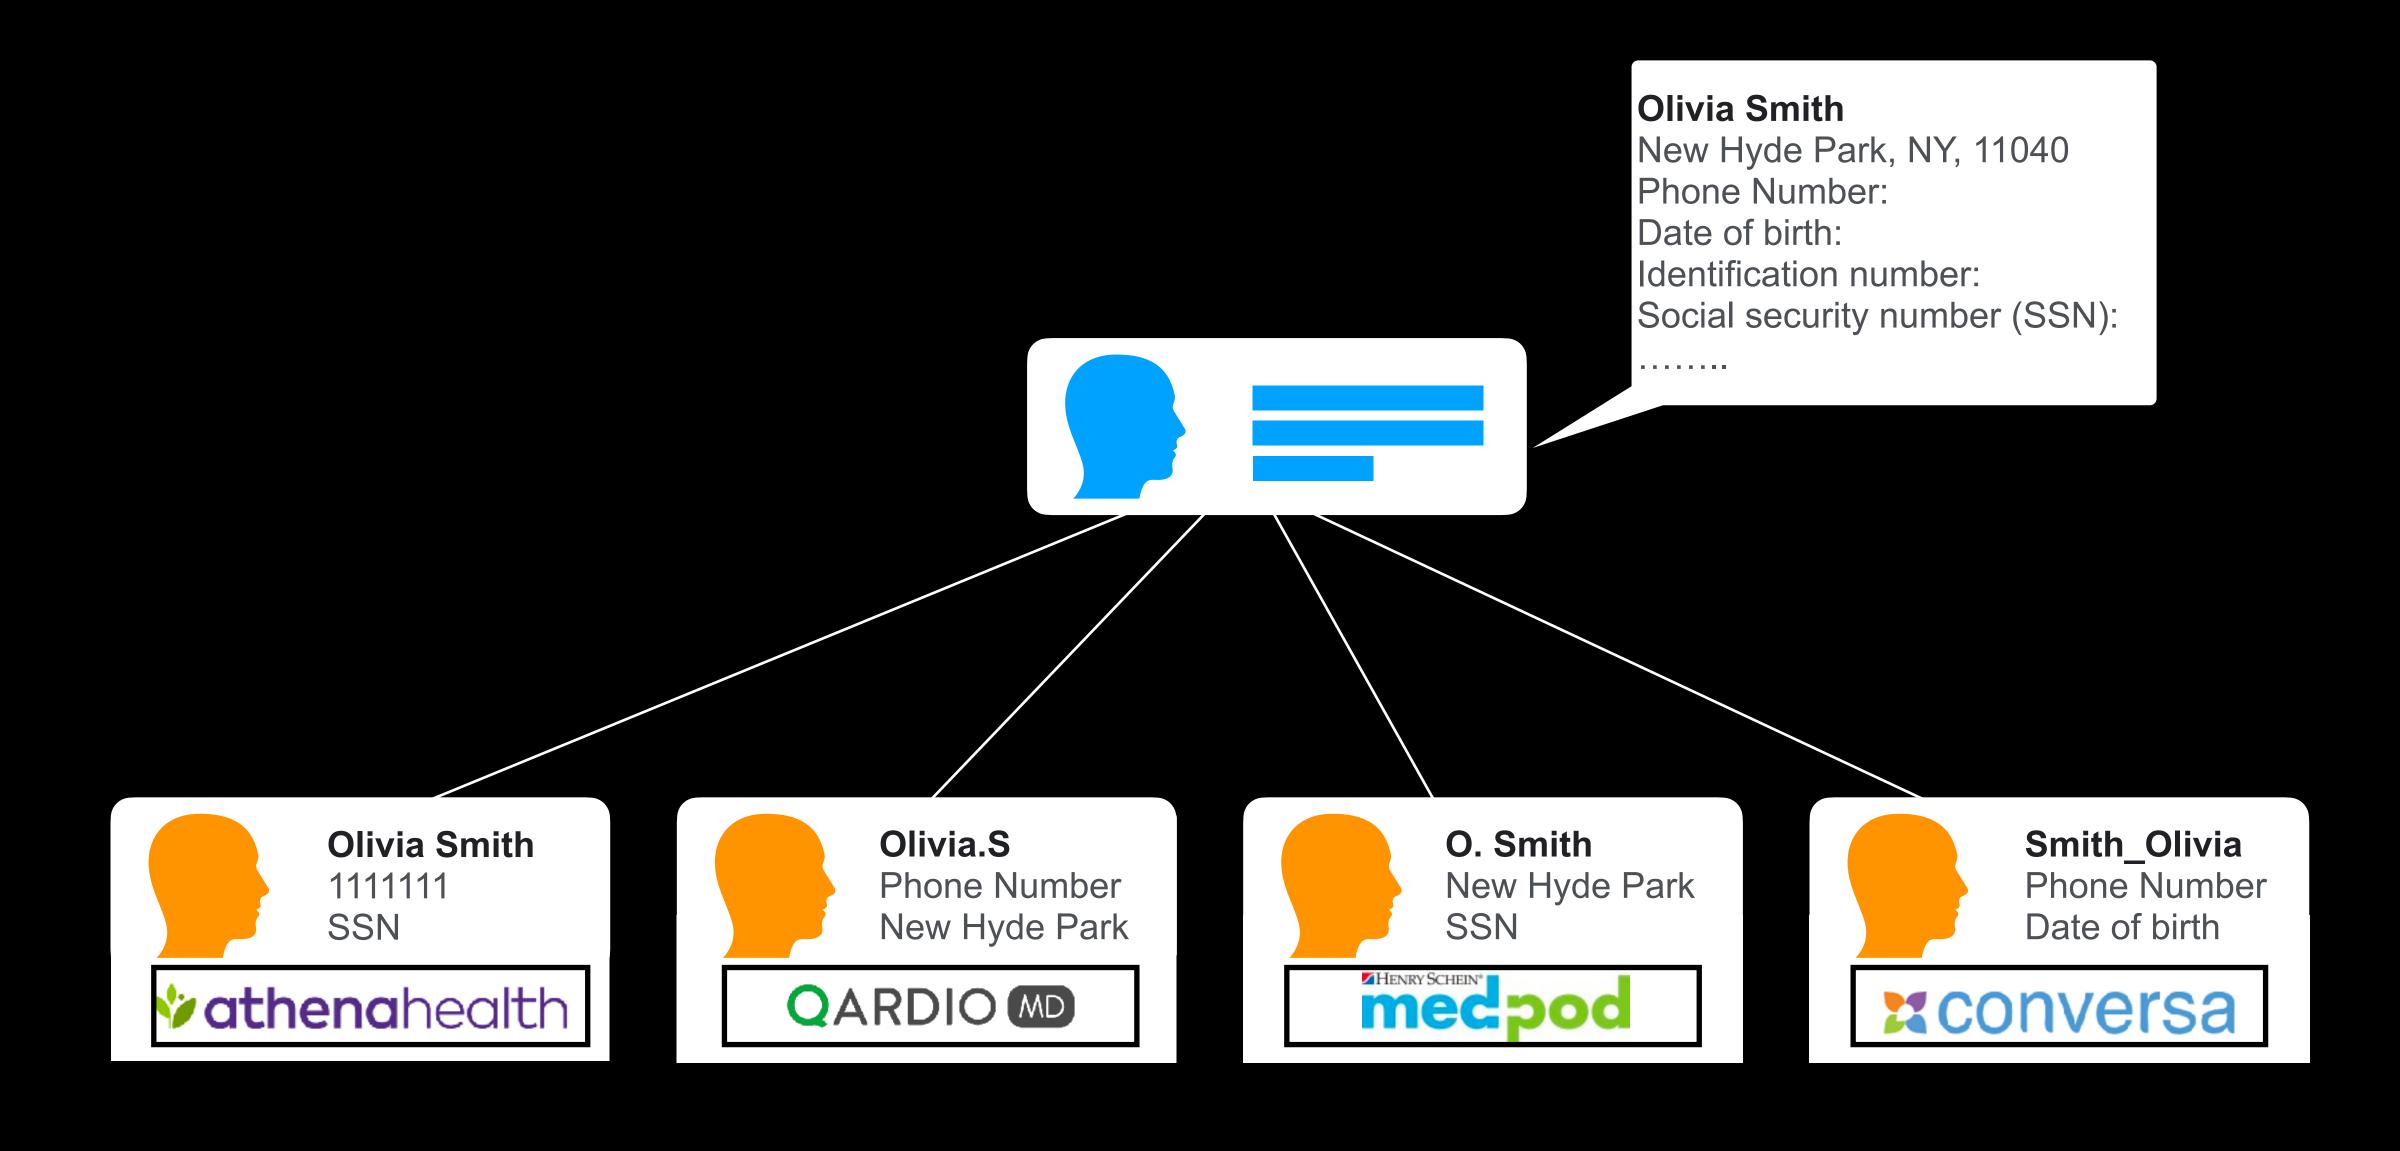

## Enterprise Master Patient Index (E-MPI)

Normalizing and mapping patient identification across platforms

## Enterprise Master Patient Index (E-MPI)