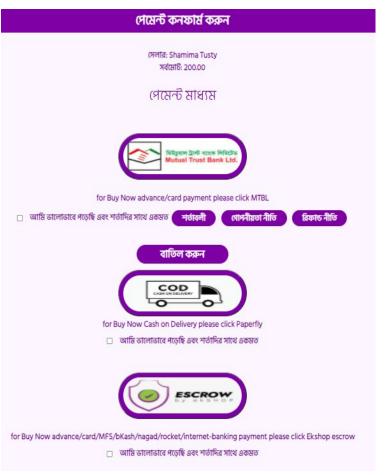

# Customers Payment Journey

- Customer Can choose Payment Gateway or Cash on Delivery while confirming orders
- Product & Payment guarantee for the end customers