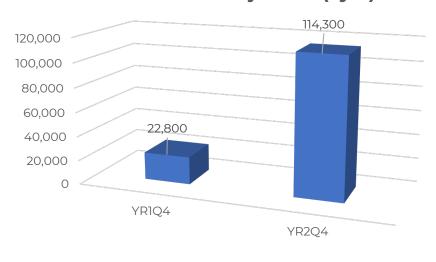

#### **Merchant Projection (2yrs)**

■ No of Merchants

Merchant Projection-22.8K (Yr1) 114.3K (Yr2)