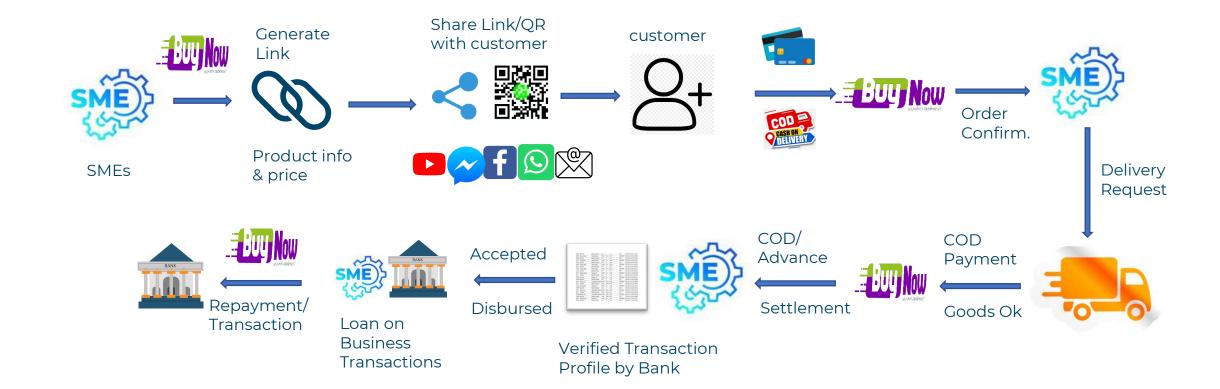

### Solution

A link/QR generating tool that gives entrepreneurs access to PG, seamless logistics connectivity, sales tracking & customer profiling

- Completely platform agnostic
- Gives entrepreneurs all the pros of a big ecom CMS without the learning curve and cost
- Seamless logistics and payments aggregation
- QR based payments capability
- Works smoothly for both offline & online sales
- Generates a transaction profile for merchants
- Up and running instantly

### Create A shareable link QR to sell the product

Merchant Portal

Link/QR Generator

SMS

Generate Link/QR

Facebook post Share it

# Customers Payment Journey

- Customer Can choose Payment Gateway or Cash on Delivery while confirming orders
- Product & Payment guarantee for the end customers

# Sales Tracking and Courier Assign

- Sales Tracking & Customer Profiling Tool.
- 3 sec requires to assign order to our logistic partner