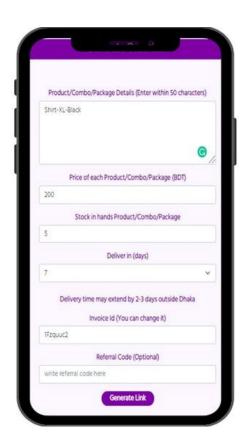

### Create A shareable link QR to sell the product

Merchant Portal

Link/QR Generator

SMS

Generate Link/QR

Facebook post Share it