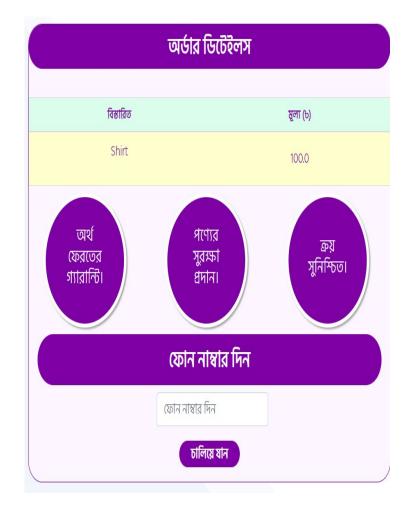

# Customers Payment Journey

- Customer Can choose Payment Gateway or Cash on Delivery while confirming orders
- Product & Payment guarantee for the end customers