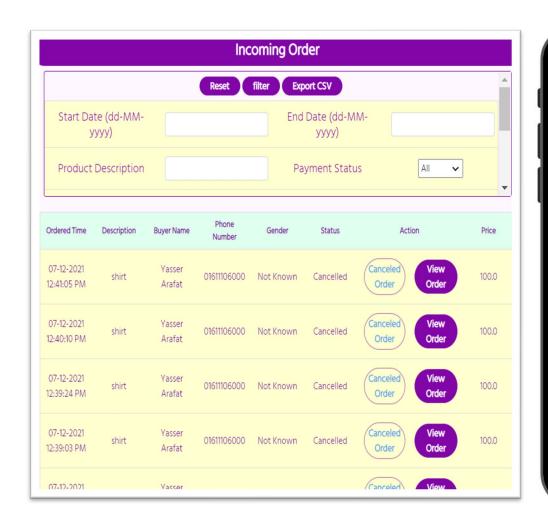

# Sales Tracking and Courier Assign

- Sales Tracking & Customer Profiling Tool.
- 3 sec requires to assign order to our logistic partner