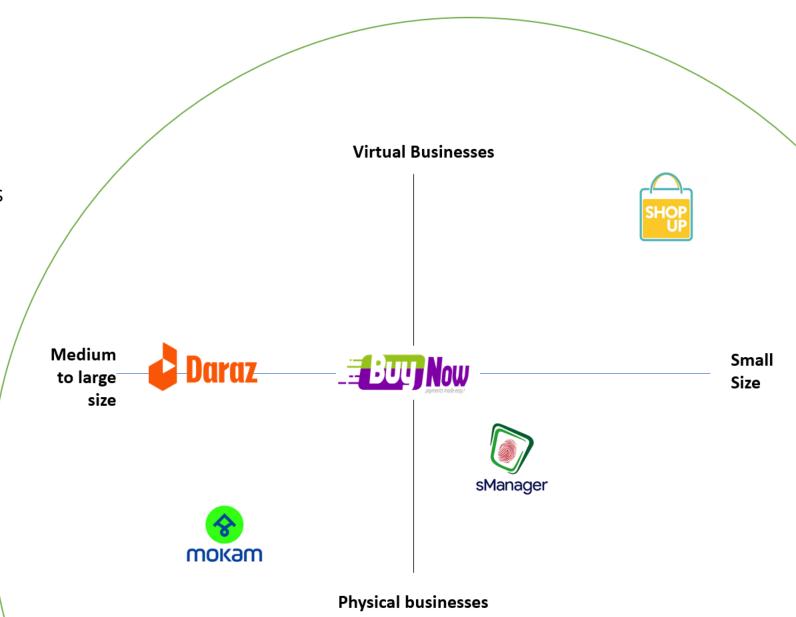

# Competition

- Our positioning is unique
- Automated ledger
- Fast & hassle free transactions
- Backed by bank
- Solving credit rating and giving access to finance