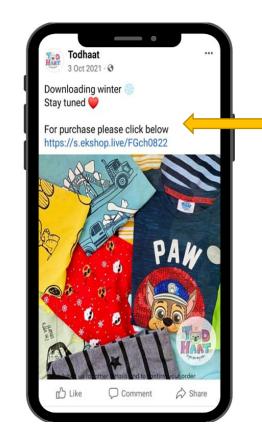

### Create A shareable link QR to sell the product

Merchant Portal

Link/QR Generator

SMS

Generate Link/QR

Facebook post Share it

# Customers Payment Journey

- Customer Can choose Payment Gateway or Cash on Delivery while confirming orders
- Product & Payment guarantee for the end customers