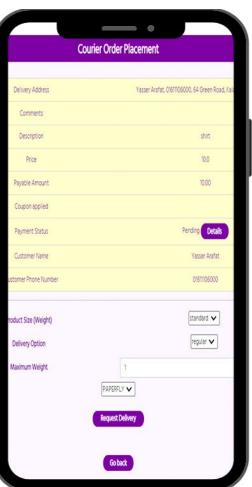

# Sales Tracking and Courier Assign

- Sales Tracking & Customer Profiling Tool.
- 3 sec requires to assign order to our logistic partner