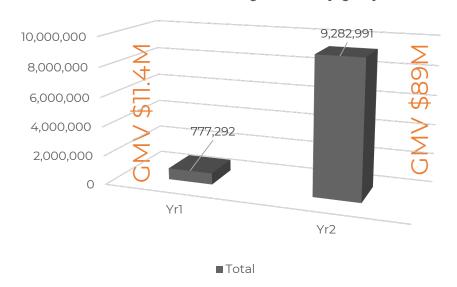

#### **Revenue Projection (2yrs)**

Revenue Projection– \$777K (Yr1) \$9.28M (Yr2)